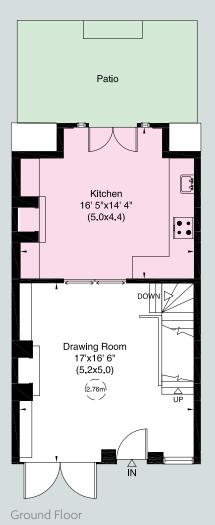

On Ground Floor level, a well-appointed drawing room connects with a large eat-in kitchen which in turn opens out on to a landscaped courtyard garden, complete with gas fire place. The current owners use the entire first floor as a large master bedroom suite, with Juliette balcony, two bathrooms and a very generous dressing room. Two further children's bedrooms occupy the second floor, sharing a light and spacious bathroom. The lower ground floor accommodates a large informal entertaining room that could easily double up as another bedroom, with shower room. In addition to this, there is a generous laundry room on this level.

#### ACCOMMODATION

| XXXXXXX | XXXXXXX | XXXXXXX | XXXXXXX | XXXXXXX | XXXXXXX |
|---------|---------|---------|---------|---------|---------|
| XXXXXXX | XXXXXXX | XXXXXXX | XXXXXXX | XXXXXXX | XXXXXXX |
| XXXXXXX | xxxxxxx | xxxxxxx | xxxxxxx | xxxxxxx | XXXXXXX |

Gross Internal Area (Approx.) 171 sq m (1,837 sq ft) Including Under 1.5m 169 sq m (1,820 sq ft) Excluding Under 1.5m

First Floor

Second Floor

In accordance with the Property Mis-Description Act 1991, the following details have been prepared in good faith, and are not intended to constitute part of an offer or contract. Any information contained herein (whether in the text, plans or photographs) is given in good faith but should not be relied upon as being a statement of representation of fact. Nothing in these Particulars shall be deemed to be a statement that the property is in good condition or otherwise nor that any services or facilities are in good working order. Any measurements of distances referred to herein are approximate only. May 2018