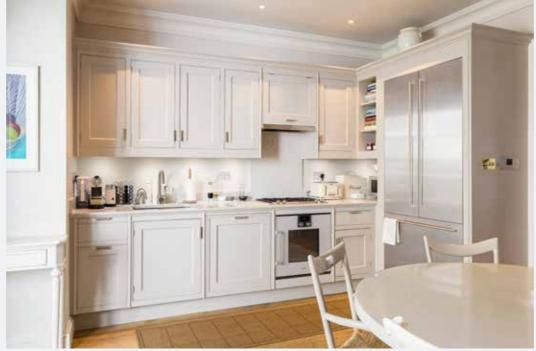

On Ground Floor level, a well-appointed drawing room connects with a large eat-in kitchen which in turn opens out on to a landscaped courtyard garden, complete with gas fire place. The current owners use the entire first floor as a large master bedroom suite, with Juliette balcony, two bathrooms and a very generous dressing room. Two further children's bedrooms occupy the second floor, sharing a light and spacious bathroom. The lower ground floor accommodates a large informal entertaining room that could easily double up as another bedroom, with shower room. In addition to this, there is a generous laundry room on this level.