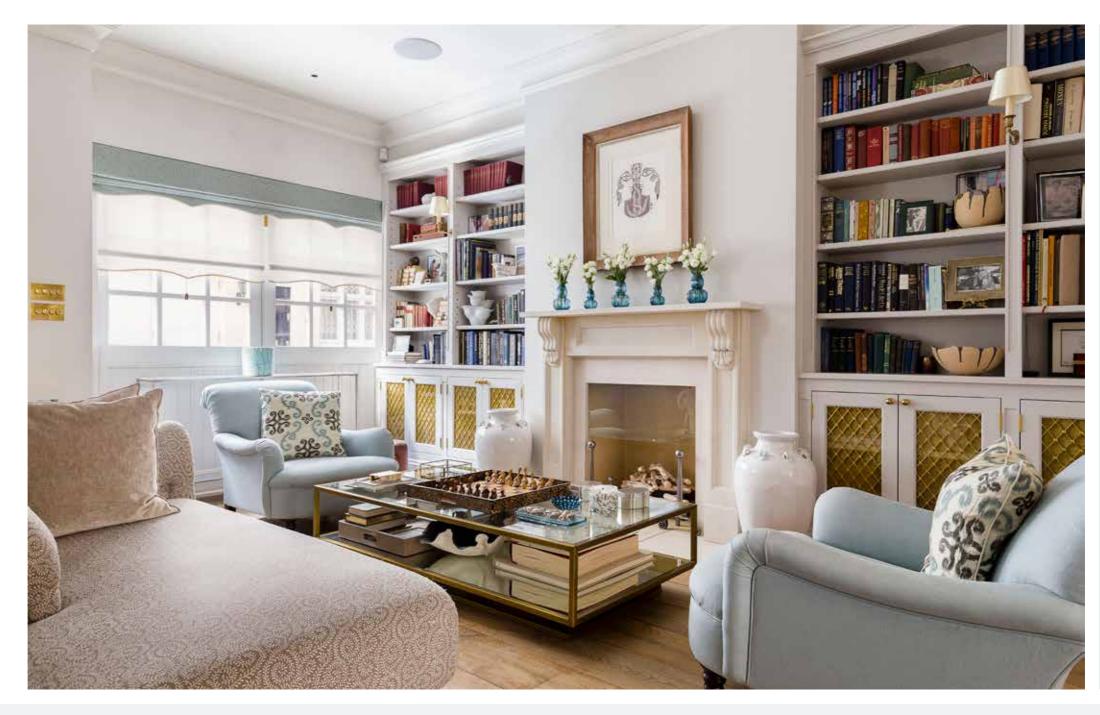

On Ground Floor level, a well-appointed drawing room connects with a large eat-in kitchen which in turn opens out on to a landscaped courtyard garden, complete with gas fire place. The current owners use the entire first floor as a large master bedroom suite, with Juliette balcony, two bathrooms and a very generous dressing room. Two further children's bedrooms occupy the second floor, sharing a light and spacious bathroom. The lower ground floor accommodates a large informal entertaining room that could easily double up as another bedroom, with shower room. In addition to this, there is a generous laundry room on this level.