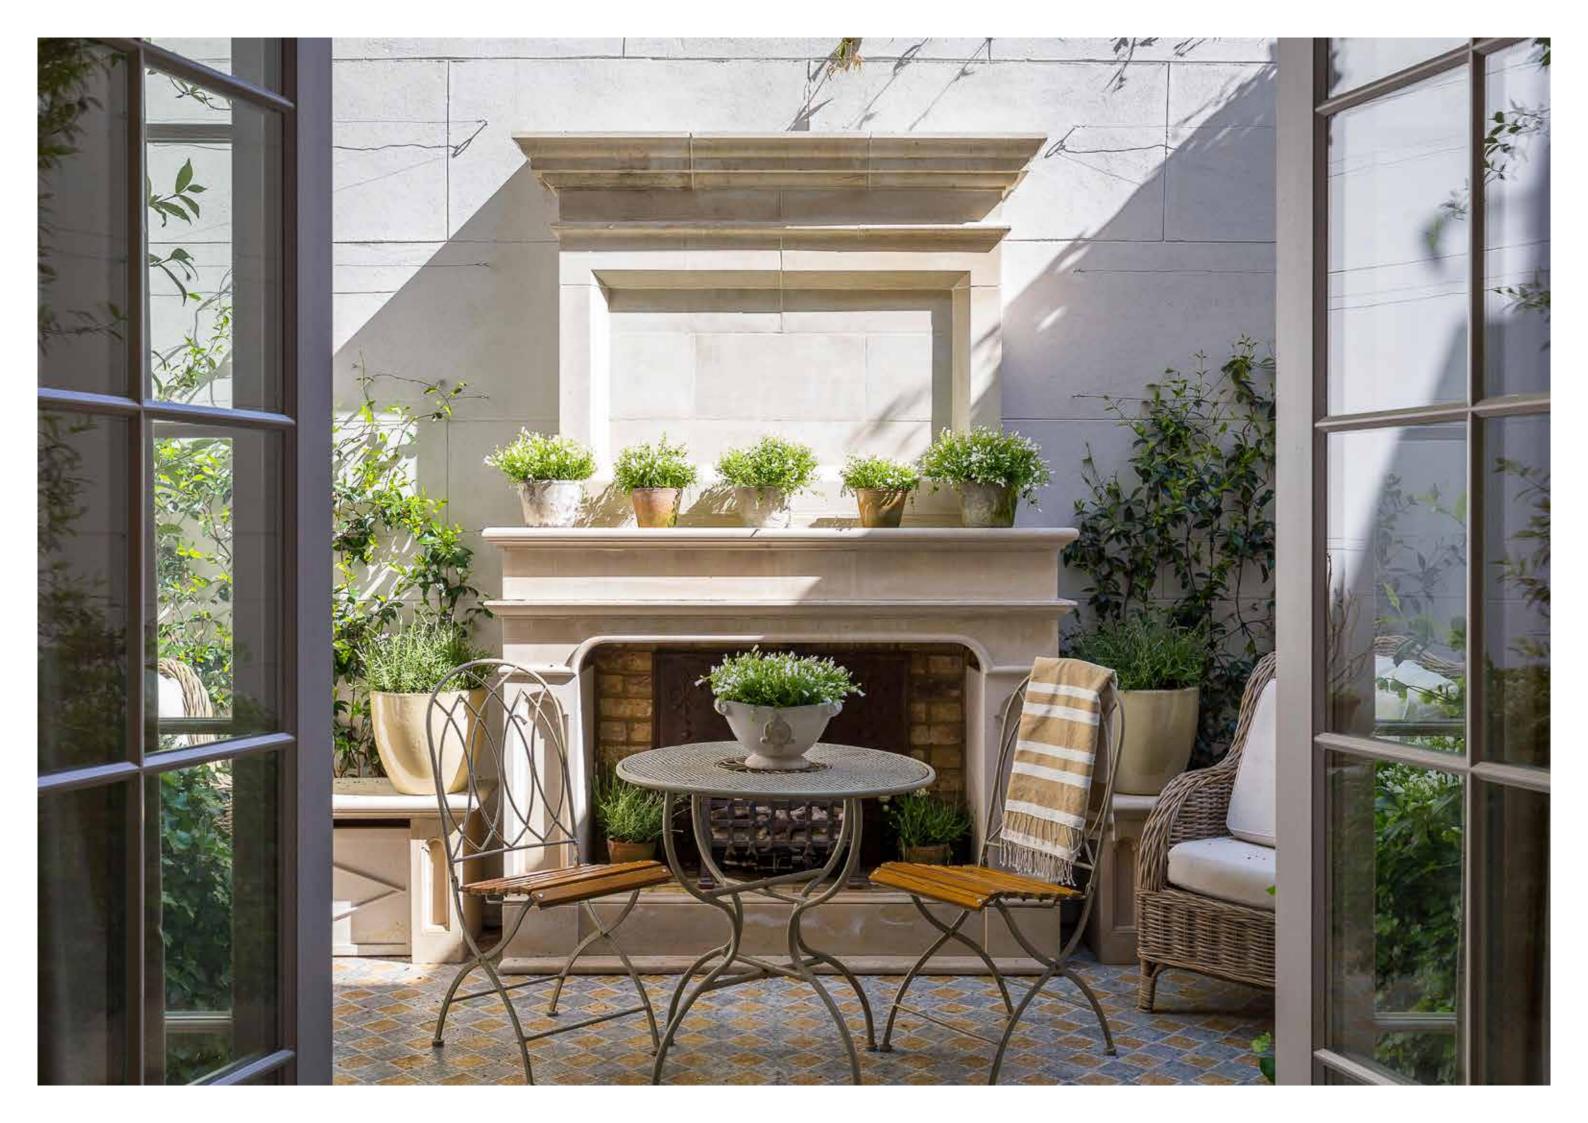

On Ground Floor level, a well-appointed drawing room connects with a large eat-in kitchen which in turn opens out on to a landscaped courtyard garden, complete with gas fire place. The current owners use the entire first floor as a large master bedroom suite, with Juliette balcony, two bathrooms and a very generous dressing room. Two further children's bedrooms occupy the second floor, sharing a light and spacious bathroom. The lower ground floor accommodates a large informal entertaining room that could easily double up as another bedroom, with shower room. In addition to this, there is a generous laundry room on this level.