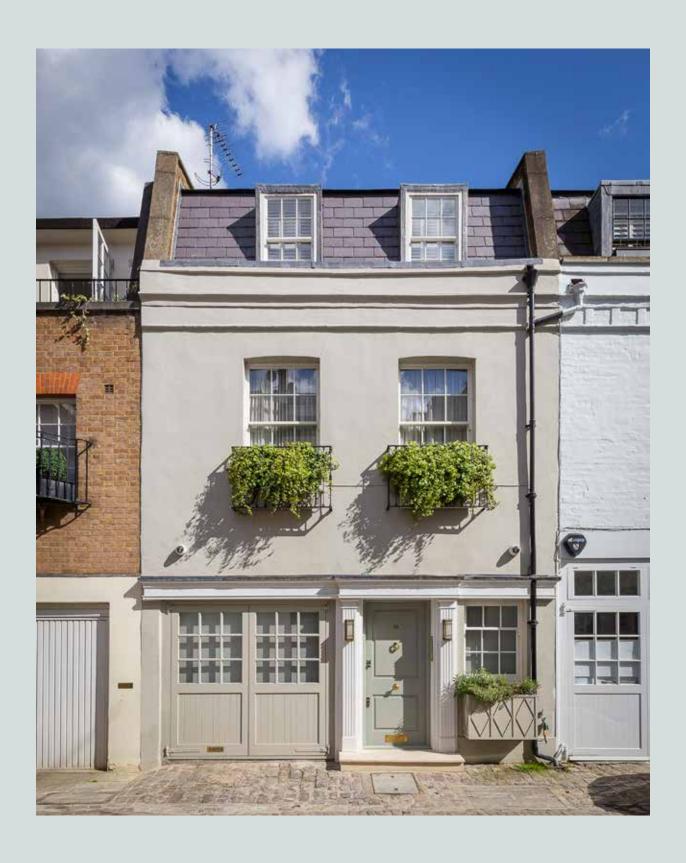

# EBURY MEWS

LONDON SW1

## EBURY MEWS

### A BEAUTIFULLY MODERNISED FOUR TO FIVE BEDROOM MEWS HOUSE WITH THE RARE ADVANTAGE OF A SOUTH FACING PATIO GARDEN

This stunning house has recently been completely remodelled to provide approximately 1,820 square feet of exquisitely designed accommodation.

Ebury Mews is a charming, cobbled mews that runs off Elizabeth Street. Sloane Square is a short walk away, along with the far-reaching transport links of Victoria.