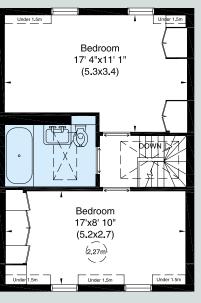

On Ground Floor level, a well-appointed drawing room connects with a large eat-in kitchen which in turn opens out on to a landscaped courtyard garden, complete with gas fire place. The current owners use the entire first floor as a large master bedroom suite, with Juliette balcony, two bathrooms and a very generous dressing room. Two further children's bedrooms occupy the second floor, sharing a light and spacious bathroom. The lower ground floor accommodates a large informal entertaining room that could easily double up as another bedroom, with shower room. In addition to this, there is a generous laundry room on this level.

race race

Bedroom 12' 9"x11' 8"

(3.9x3.6)

(2.27m

Bedroom / Dressing Room

16' 8"x9' 11'

(5.1x3.0)

(2.66m)

Gross Internal Area (Approx.) 171 sq m (1,837 sq ft) Including Under 1.5m 169 sq m (1,820 sq ft) Excluding Under 1.5m

First Floor

Second Floor

In accordance with the Property Mis-Description Act 1991, the following details have been prepared in good faith, and are not intended to constitute part of an offer or contract. Any information contained herein (whether in the text, plans or photographs) is given in good faith but should not be relied upon as being a statement of representation of fact. Nothing in these Particulars shall be deemed to be a statement that the property is in good condition or otherwise nor that any services or facilities are in good working order. Any measurements of distances referred to herein are approximate only. May 2018