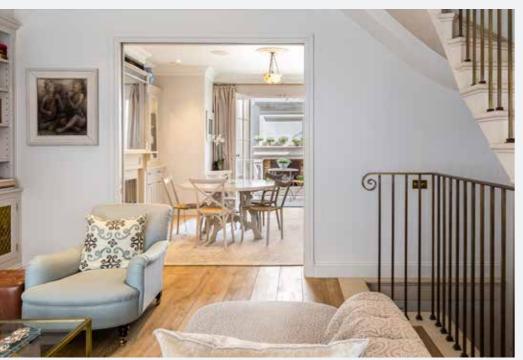

On Ground Floor level, a well-appointed drawing room connects with a large eat-in kitchen which in turn opens out on to a landscaped courtyard garden, complete with gas fire place. The current owners use the entire first floor as a large master bedroom suite, with Juliette balcony, two bathrooms and a very generous dressing room. Two further children's bedrooms occupy the second floor, sharing a light and spacious bathroom. The lower ground floor accommodates a large informal entertaining room that could easily double up as another bedroom, with shower room. In addition to this, there is a generous laundry room on this level.