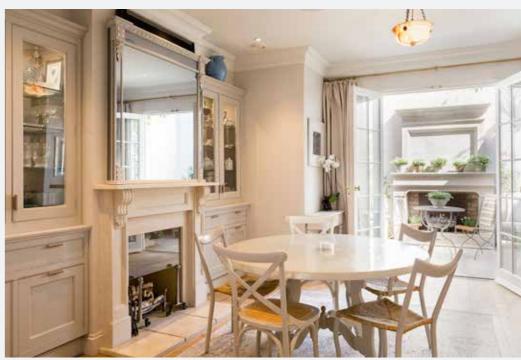

On Ground Floor level, a well-appointed drawing room connects with a large eat-in kitchen which in turn opens out on to a landscaped courtyard garden, complete with gas fire place. The current owners use the entire first floor as a large master bedroom suite, with Juliette balcony, two bathrooms and a very generous dressing room. Two further children's bedrooms occupy the second floor, sharing a light and spacious bathroom. The lower ground floor accommodates a large informal entertaining room that could easily double up as another bedroom, with shower room. In addition to this, there is a generous laundry room on this level.