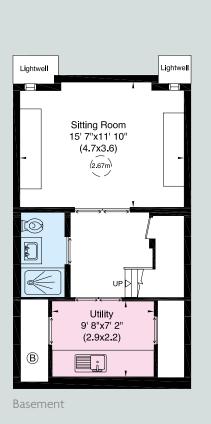

On Ground Floor level, a well-appointed drawing room connects with a large eat-in kitchen which in turn opens out on to a landscaped courtyard garden, complete with gas fire place. The current owners use the entire first floor as a large master bedroom suite, with Juliette balcony, two bathrooms and a very generous dressing room. Two further children's bedrooms occupy the second floor, sharing a light and spacious bathroom. The lower ground floor accommodates a large informal entertaining room that could easily double up as another bedroom, with shower room. In addition to this, there is a generous laundry room on this level.

Gross Internal Area (Approx.) 171 sq m (1,837 sq ft) Including Under 1.5m 169 sq m (1,820 sq ft) Excluding Under 1.5m

First Floor

Second Floor

In accordance with the Property Mis-Description Act 1991, the following details have been prepared in good faith, and are not intended to constitute part of an offer or contract. Any information contained herein (whether in the text, plans or photographs) is given in good faith but should not be relied upon as being a statement of representation of fact. Nothing in these Particulars shall be deemed to be a statement that the property is in good condition or otherwise nor that any services or facilities are in good working order. Any measurements of distances referred to herein are approximate only. May 2018